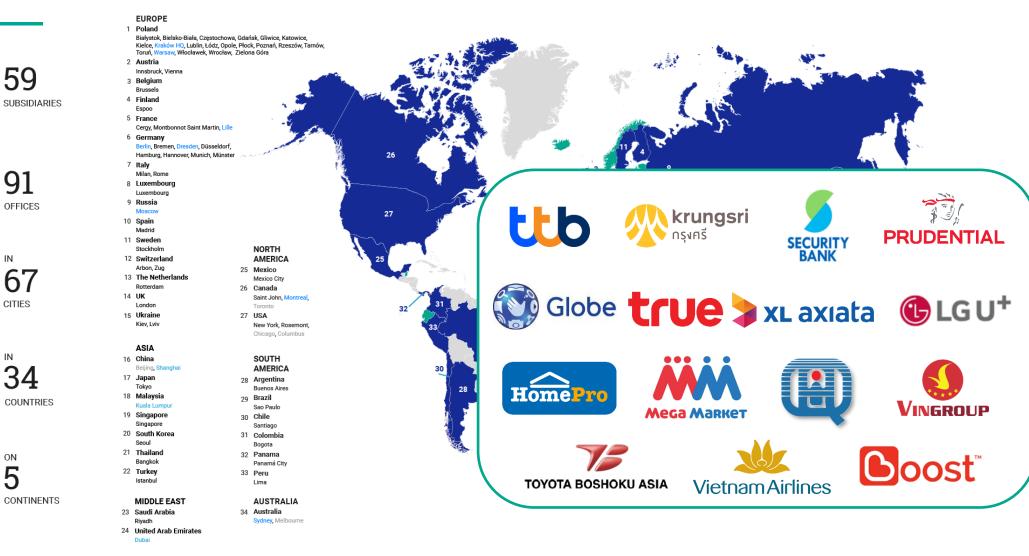

#### **Offices Worldwide**

IN

IN

ON

5

# 1999

Listed on Warsaw Stock Exchange

6500

Employees

Of revenues from sales of own software and products **59** 

Subsidiaries