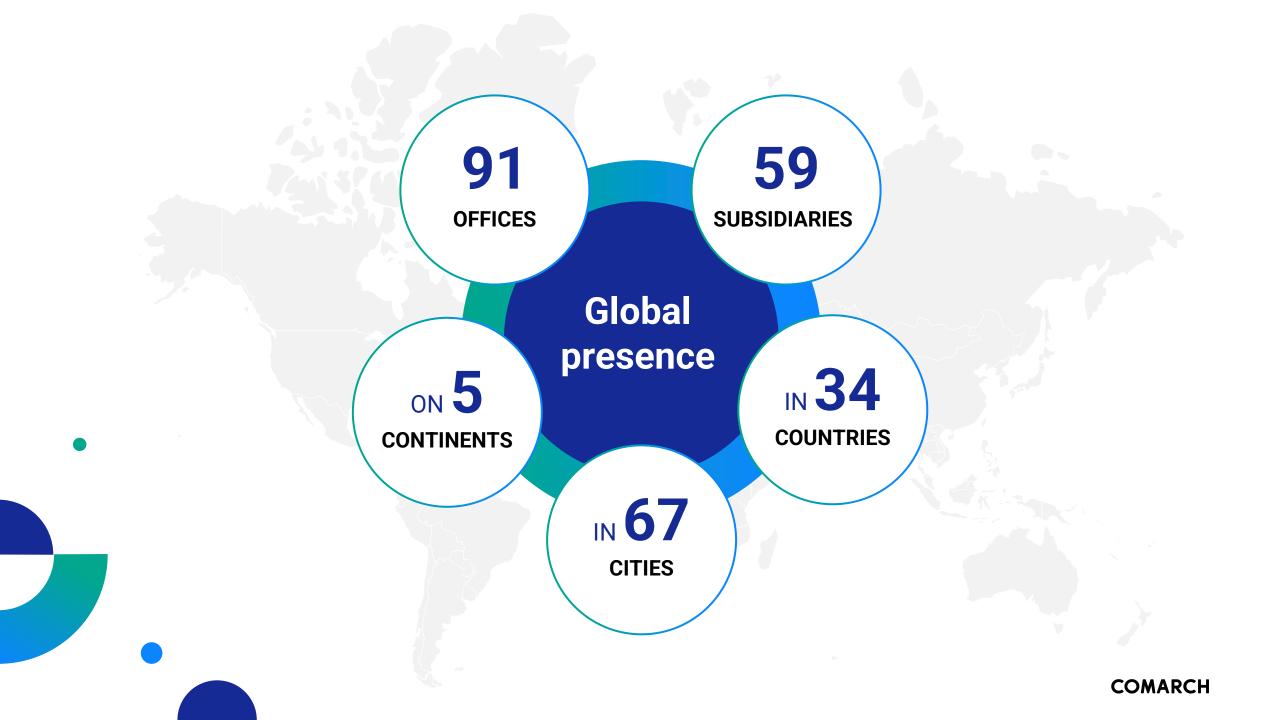

#### **Offices Worldwide**

IN

IN

ON

5

# 1999

Listed on Warsaw Stock Exchange

6500

Employees

Of revenues from sales of own software and products **59** 

Subsidiaries