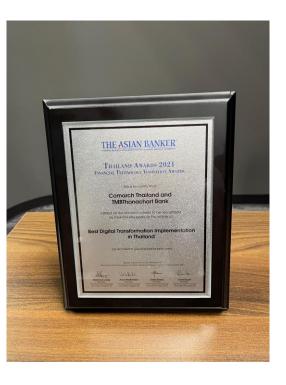

# Best Digital Transformation in Thailand

 Comarch and ttb Bank awarded by THE ASIAN BANKER for the Best Digital Transformation
Implementation in Thailand